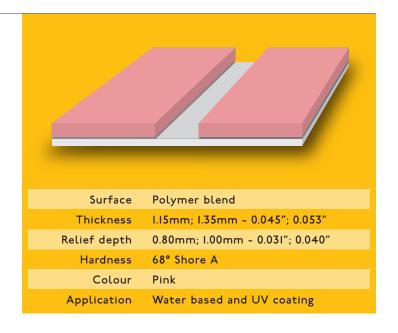

## TYREF ROSA POLYMER

Varnishing plate for offset coating.

Available in thickness:

- 1.15mm (0.045")
- 1.35mm (0,053")

The special surface and solvent resistant construction gives a dual purpose product suitable for long run WATER BASED (AQUEOUS) and UV coating applications.